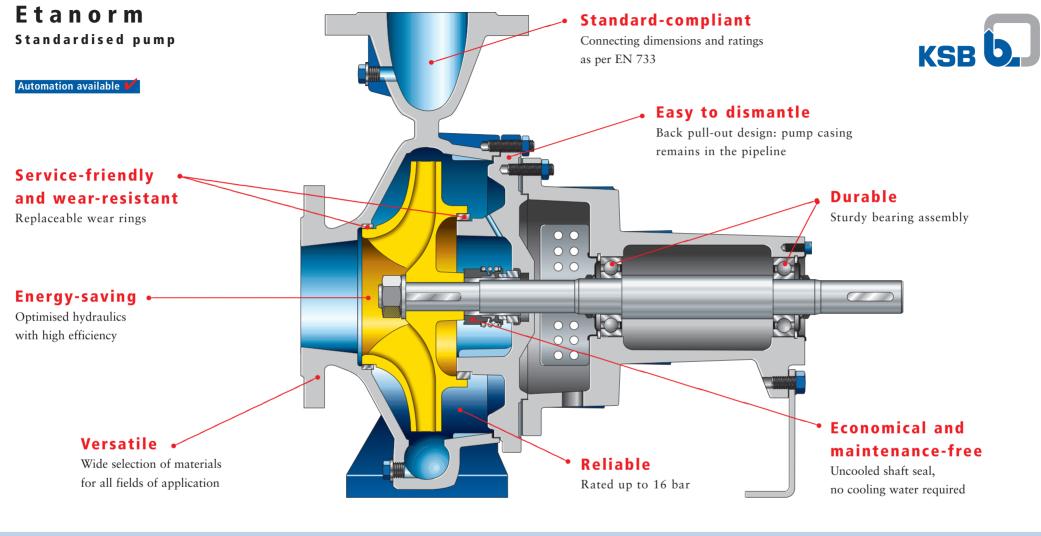

## Standardised pumps

People at KSB - we make your world flow round

Low-pressure centrifugal pumps from the Eta family set standards far above the standard. Over the past 70 years, no comparable product has accompanied man as reliably and efficiently through everyday life. Today, more than 1 million Eta pumps are in successful operation around the world. Theoretically, our Eta family only has to comply with EN 733 requirements for standardised water pumps. In practice, we have kept constantly developing it, re-defining the industry standard with technical innovations!

Etanorm, the basis of the Eta family, incorporates all features this type series has become famous for: everoptimised hydraulics with top efficiencies in a robust, long-life design for continuous operation, 24 hours a day. Etachrom expands the application range to areas demanding high chemical resistance. In swimming pool pumps, for example, the hydraulics are completely made of high-quality V4A stainless steel, which is permanently resistant to chlorine.