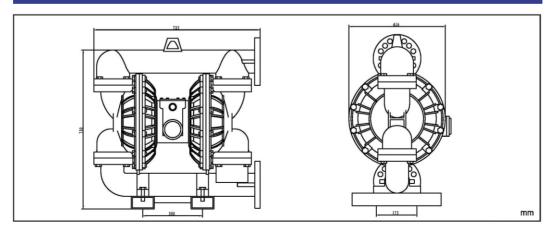

|
| max. suction height (dry sucking) | 5m                                                   |
| max. permitted grain              | 10mm                                                 |
| max. air consumption              | 325scfm (9.1m <sup>3</sup> /min)                     |
| air inlet size                    | 3/4in. npt (f)                                       |
| air outlet size                   | 3/4n. npt(f)                                         |
| fluid inlet size                  | 3in. npt(f)                                          |
| fluid outlet size                 | 3in. npt (f)                                         |
| weight                            | Aluminum pump 77.0kg<br>Stainless steel pump 110.0kg |



## Kx80 DIMENSIONS