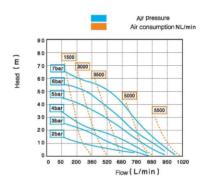

## KX80 flange connection, no fluid leaks.

| max. working pressure             | 100psi(0.7Mpa, 7bar)                                 |
|-----------------------------------|------------------------------------------------------|
| max. flow rate                    | 1000lpm                                              |
| max. reciprocating speed          | 135cpm                                               |
| max. suction height (dry sucking) | 5m                                                   |
| max. permitted grain              | 10mm                                                 |
| max. air consumption              | 325scfm (9.1m <sup>3</sup> /min)                     |
| air inlet size                    | 3/4in. npt (f)                                       |
| air outlet size                   | 3/4n. npt(f)                                         |
| fluid inlet size                  | 3in. npt(f)                                          |
| fluid outlet size                 | 3in. npt (f)                                         |
| weight                            | Aluminum pump 77.0kg<br>Stainless steel pump 110.0kg |