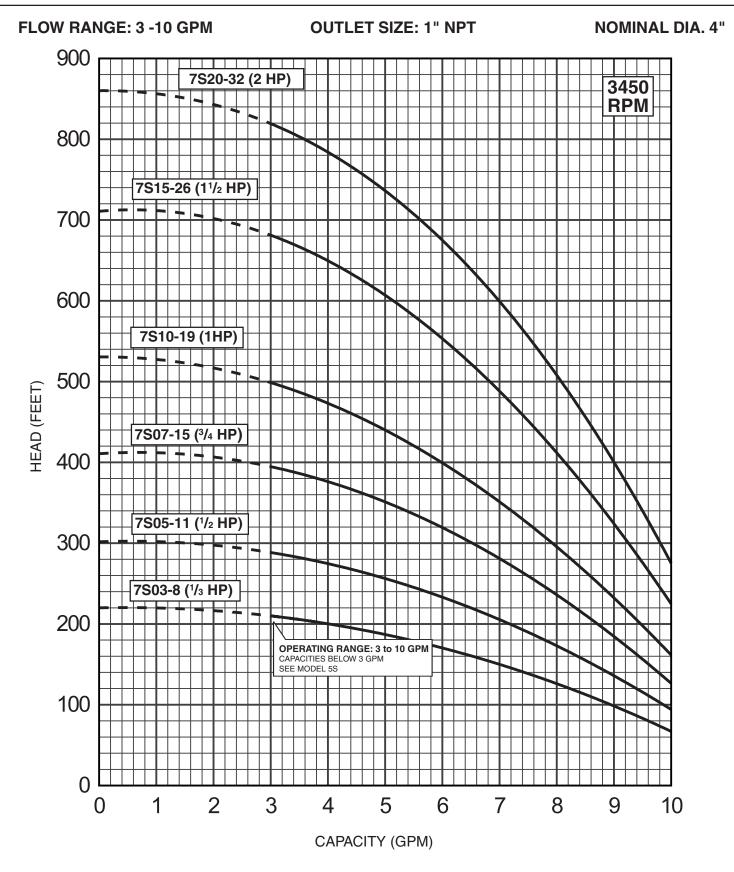

SPECIFICATIONS SUBJECT TO CHANGE WITHOUT NOTICE. 4" MOTOR STANDARD, 3450 RPM.

Performance conforms to ISO 9906. 1999 (E) Annex A Minimum submergance is 2 feet.