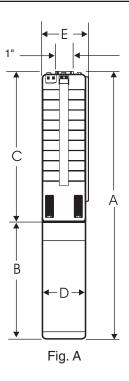

## **DIMENSIONS AND WEIGHTS**

|           |      |       | MOTOR | DISCH. | DIMENSIONS IN INCHES |      |      |     | APPROX. |          |
|-----------|------|-------|-------|--------|----------------------|------|------|-----|---------|----------|
| MODEL NO. | FIG. | HP    | SIZE  | SIZE   | Α                    | В    | С    | D   | Е       | SHIP WT. |
| 7S03-8    | Α    | 1/3   | 4"    | 1" NPT | 21.5                 | 8.8  | 12.7 | 3.8 | 3.9     | 27       |
| 7S05-11   | Α    | 1/2   | 4"    | 1" NPT | 24.7                 | 9.5  | 15.2 | 3.8 | 3.9     | 30       |
| 7S07-15   | Α    | 3/4   | 4"    | 1" NPT | 29.2                 | 10.7 | 18.5 | 3.8 | 3.9     | 33       |
| 7S10-19   | Α    | 1     | 4"    | 1" NPT | 33.6                 | 11.8 | 21.8 | 3.8 | 3.9     | 36       |
| 7S15-26   | Α    | 1 1/2 | 4"    | 1" NPT | 41.2                 | 13.6 | 27.6 | 3.8 | 3.9     | 46       |
| 7S20-32   | Α    | 2     | 4"    | 1" NPT | 48.5                 | 14.0 | 34.5 | 3.8 | 3.9     | 59       |

NOTES: All models suitable for use in 4" wells. Weights include pump end with motor in lbs.